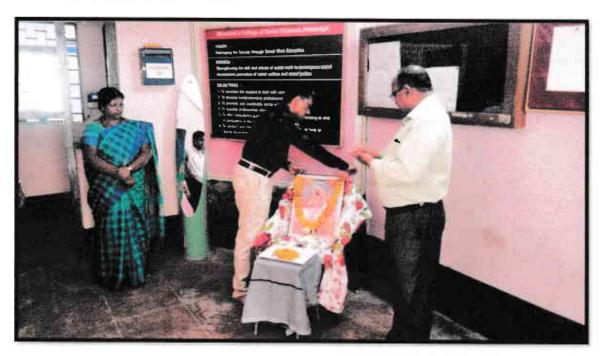

#### 1) Celebration of International Yoga Day- 21st June 2018.

On the occasion of 4<sup>th</sup> International Yoga Day the college had organized a program on Yoga awareness and guidance. Dr. D.H. Thorat Ex. Principal of Yogeshwari College Ambajogai guide and gave training of some yoga practices. The program held on 21<sup>st</sup> June 2018, from 6 am to 7 am.

Dr. D.H. Thorat Ex.
Principal of Yogeshwari
College Ambajogai guide
and gave training of some
yoga practices.

Coordinator IQAC Manavlok's College of Social Work Ambajogal Dist. Beed -431517 Manayok's College of Social Work Ambajegai Dist. Beed 431517