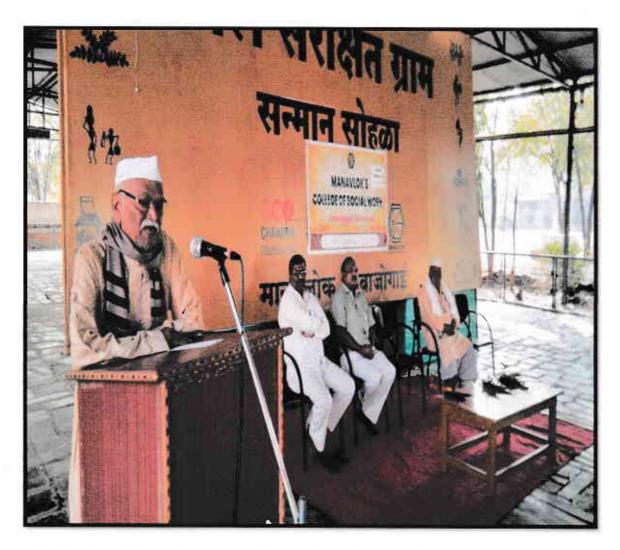

#### 4) Marathwada Liberation Day- 17<sup>th</sup> September 2018

Marathwada Mukti Sangram Day was celebrated on 17/09/2018 at 7.30 am. The National Flag was hoisted by the hands of Shri. Ankushdada Kaldate. 71 students were present in this program. Shri. Patel, member of Panchayat Samiti Ambajogai was the chief guest. He expressed his thoughts on Movement of Marathwada Liberation. After that the poster exhibition program was held in college primises.

Marathwada Liberation Day on 17<sup>th</sup> Sept. 2018

Coordinator IQAC Manavlok's College of Social Work

Ambajogai Dist. Beed -431517

Principal

Menaylok's College of Social Work Ambalogal Dist. Beed 431517

Shri.Patel, Member of Panchayat Samiti Ambajogai Block, Shri. Tanaji Deshmukh, Shri. Ankushrao Kaldate etc.

RAPENSE

Coordinator IQAC Manavlok's College of Social Work Ambajogai Dist. Beed -431517

Principal Menaviok's College of Social Work Ambajogai Dist. Beed 431517