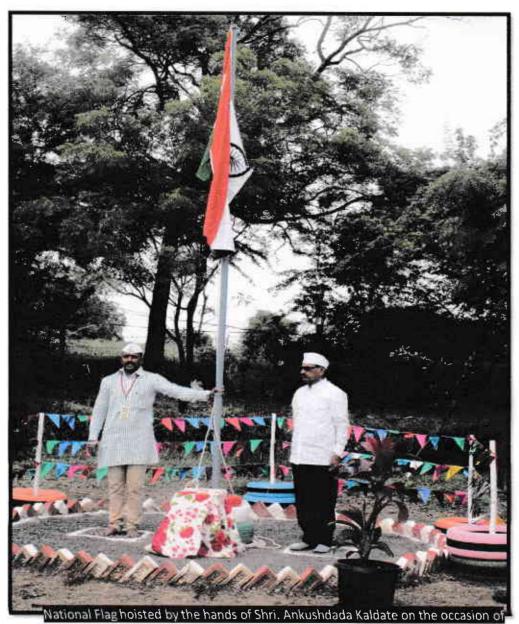

#### 4) Marathwada Liberation Day- 17<sup>th</sup> September 2018

Marathwada Mukti Sangram Day was celebrated on 17/09/2018 at 7.30 am. The National Flag was hoisted by the hands of Shri. Ankushdada Kaldate. 71 students were present in this program. Shri. Patel, member of Panchayat Samiti Ambajogai was the chief guest. He expressed his thoughts on Movement of Marathwada Liberation. After that the poster exhibition program was held in college primises.

Marathwada Liberation Day on 17<sup>th</sup> Sept. 2018

Coordinator IQAC Manavlok's College of Social Work

Ambajogai Dist. Beed -431517

Principal

Menaylok's College of Social Work Ambalogal Dist. Beed 431517

Shri.Patel, Member of Panchayat Samiti Ambajogai Block, Shri. Tanaji Deshmukh, Shri. Ankushrao Kaldate etc.

RAPENSE

Coordinator IQAC Manavlok's College of Social Work Ambajogai Dist. Beed -431517

Principal Menaviok's College of Social Work Ambajogai Dist. Beed 431517