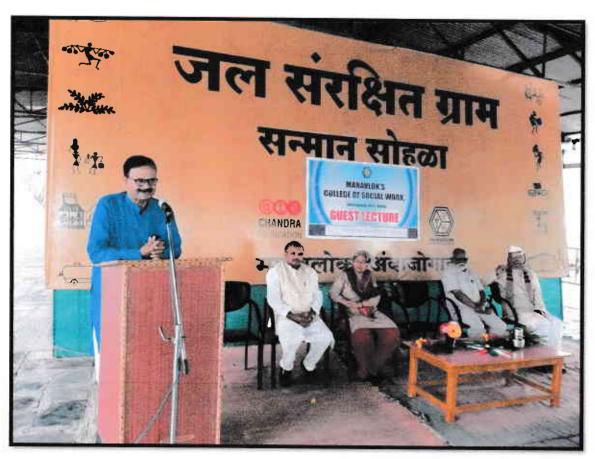

RAgnale Coordinator IQAC Manaylok's College of Social Work

Ambajogai Dist. Beed -431517

Soliege of Social Work Apribajogai Dist. Beed 431517

Dist, Boad

SAJOBAL

This program held in the college campus. Many well known persons who have huge working experience in water management and conservation were present and share their thoughts. It inspire students to work for water and environment conservation.