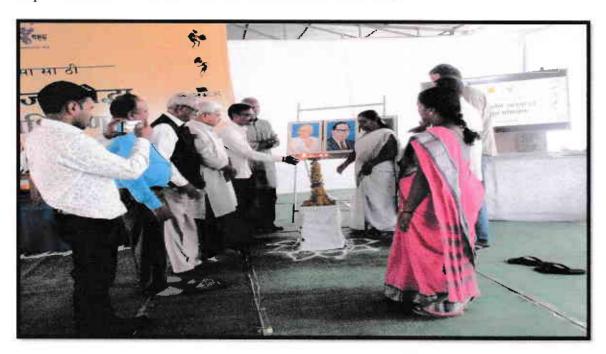

RAgnale Coordinator IQAC Manaylok's College of Social Work

Ambajogai Dist. Beed -431517

Soliege of Social Work Apribajogai Dist. Beed 431517

Dist, Boad

SAJOBAL

This program held in the college campus. Many well known persons who have huge working experience in water management and conservation were present and share their thoughts. It inspire students to work for water and environment conservation.