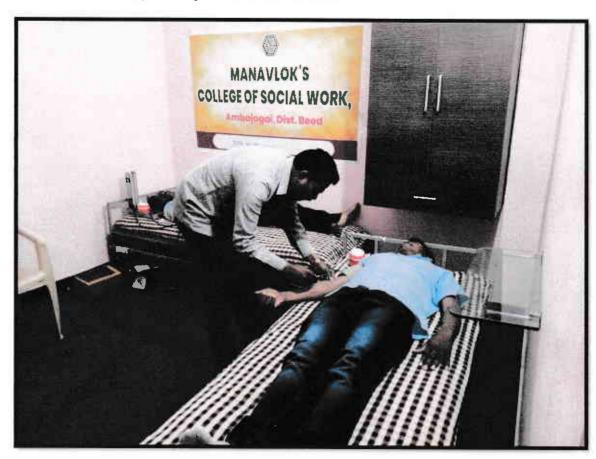

#### 16) Celebration of Foundation Day of Manavlok - 01/04/2019

The Foundation Day of Manavlok was celebrated in the college campus. Blood donation camp was organized on this occasion.

Coordinator IQAC
Manavlok's College of Social Work
Ambajogai Dist. Beed -431517