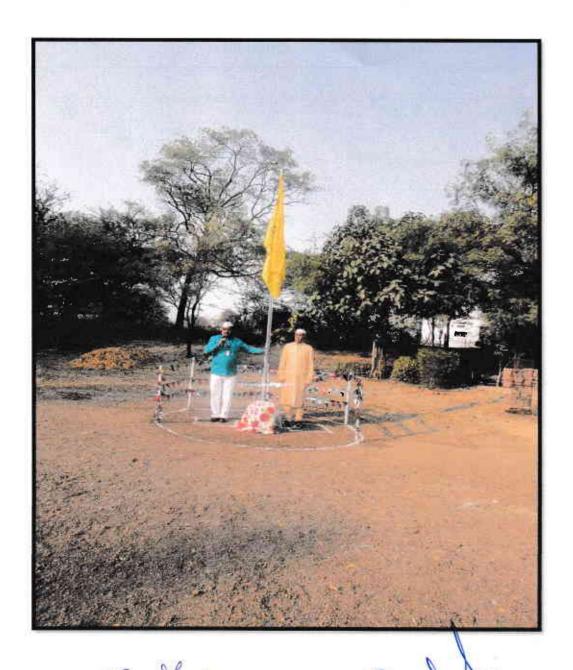

#### 4) Marathwada Liberation Day- 17<sup>th</sup> September 2018

Marathwada Mukti Sangram Day was celebrated on 17/09/2018 at 7.30 am. The National Flag was hoisted by the hands of Shri. Ankushdada Kaldate. 71 students were present in this program. Shri. Patel, member of Panchayat Samiti Ambajogai was the chief guest. He expressed his thoughts on Movement of Marathwada Liberation. After that the poster exhibition program was held in college primises.

Marathwada Liberation Day on 17<sup>th</sup> Sept. 2018

Coordinator IQAC Manavlok's College of Social Work

Ambajogai Dist. Beed -431517

Principal

Menaylok's College of Social Work Ambalogal Dist. Beed 431517