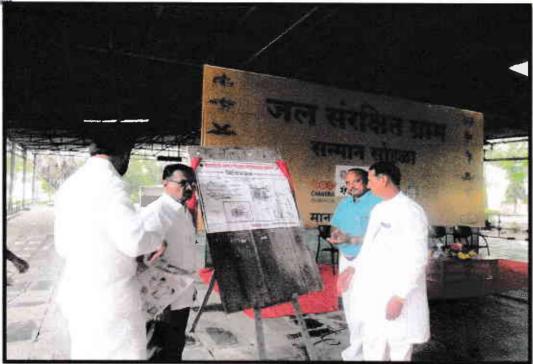

RAgnale Coordinator IQAC Manaylok's College of Social Work

Ambajogai Dist. Beed -431517

Soliege of Social Work Apribajogai Dist. Beed 431517

Dist, Boad

SAJOBAL

This program held in the college campus. Many well known persons who have huge working experience in water management and conservation were present and share their thoughts. It inspire students to work for water and environment conservation.