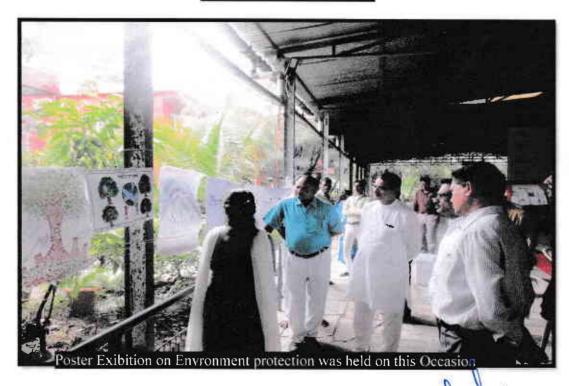

#### 4) Marathwada Liberation Day- 17<sup>th</sup> September 2018

Marathwada Mukti Sangram Day was celebrated on 17/09/2018 at 7.30 am. The National Flag was hoisted by the hands of Shri. Ankushdada Kaldate. 71 students were present in this program. Shri. Patel, member of Panchayat Samiti Ambajogai was the chief guest. He expressed his thoughts on Movement of Marathwada Liberation. After that the poster exhibition program was held in college primises.