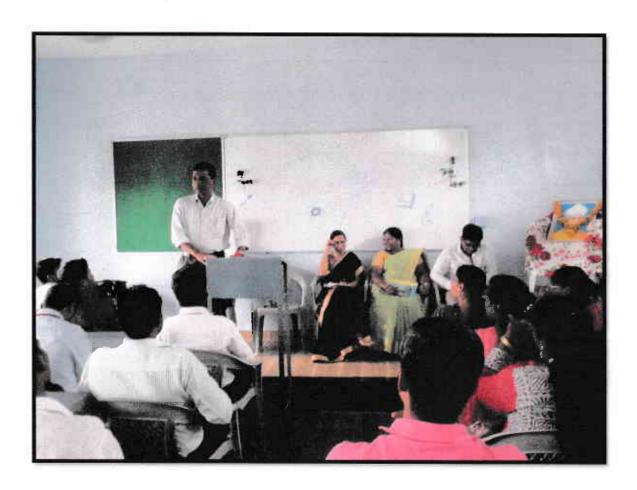

2) Celebration of Foundation Day of Dr. Babasaheb Ambedka.

Marathwada University, Aurangabad.

60<sup>th</sup> foundation day of Dr. Babasaheb Ambedkar Marathwada University Aurangabad was celebrated in the college on 23/08/2018. All faculties, non teaching staff, 72 students, and social workers from Manavlok were present on this occasion. Shri. Lalasaheb Agale, Joint Secretary of Manavlok was the chief guest in the program held at 9.00am. Dr. Arundhati Patil gave her speech on 'Present Situation of Higher Education in India'

Coordinator IQAC Menavlok's College of Social Work Ambajogal Dist. Beed -431517

Manaviok's College of Social Work Ambajogai Dist. Beed 431517

2

Dist. Beed

3) Celebration of Teachers Day / Dr. Sarvpalli Radhakrishnan Birth Anniversary 05/09/2018

Dr. Najir Sheikh Expressed his thoughts on the work and contribution of Dr. Sarvpalli Radhakrishan the first Education Minister of independent India. He said that all students and faculties are the pillers of our nation. Education can make us able to live life with respect. We must understand our role through the process of educatrion. All faculties and 67 students were present in this program.