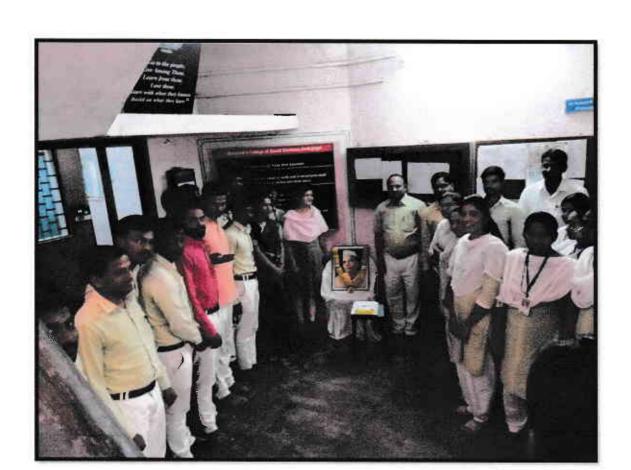

Menavlet's College of Social Work Ambajogai Dist. Beed 431517 10

Dist. Beed

9) Celebration of Sane Guruji Birth Anniversary – 24th December 2018

The image of Sane Guruji was garlanded by Dr. Arundhati Patil. All staff and students were present on this occasion.

Coordinator IQAC
Manavlok's College of Social Work
Ambajogai Dist. Beed -431517

Principal
Manayok's College of Social Work
Ambaiogai Dist. Beed 431517

10) Celebration of Birth Anniversary of Kranrtijyoti Savitribai Phule (Balika Din) - 3<sup>rd</sup> January 2019

Dr. Pratima Ingole and Dr. Prakash Jadhav garlanded the image of Krantijyoti Savitribai Phule. Dr. Pratima Ingole guided students about the social reformation and contemporary situation faced by Krantijyoti Savitribai Phule.